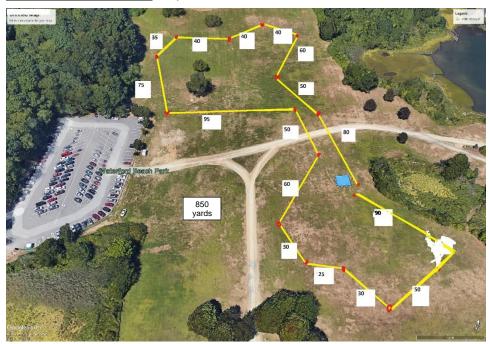

COURSE PLAN, SATURDAY: 850 yards, reversed for final courses, runoffs, BOB & BIF

COURSE PLAN, SUNDAY: 745 yards, reversed for final courses, runoffs, BOB & BIE