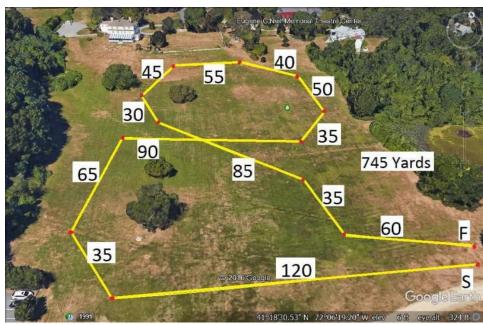

COURSE PLAN, SATURDAY: 850 yards, reversed for final courses, runoffs, BOB & BIF

COURSE PLAN, SUNDAY: 745 yards, reversed for final courses, runoffs, BOB & BIE